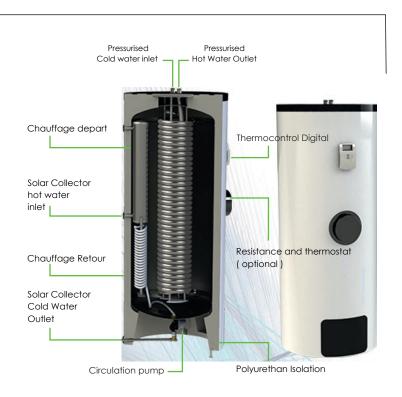

## COIL IN COIL TANK

- Porcelain of the European-made thickness of 4 mm
- The substance is isolated Polerythan thickness of 5 cm to save water temperature.
- External casing of the Galvanized steel thickness of 0.8 mm To save the insulating material.
- Is equipped with a heating system linking.
- Resistance is equipped with an electric strongly 2000w for use when needed.
- Equipped with Magnesium Anode to save the device from wear and calcification
- Digital thermal hour to read the temperature inside the house directly .