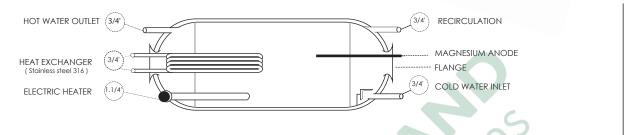

### DOUBLE FLANGE TANK

- Porcelain of the **European-made** thickness of 4 mm

- The substance is isolated Polerythan thickness of 5 cm to save water temperature.
- External casing of the Galvanized steel thickness of 0.8 mm To save the insulating material.
- Is equipped with a heating system linking.
- Resistance is equipped with an electric strongly 1500w for use when needed.
- Equipped with Magnesium Anode to save the device from wear and calcification
- Digital thermal hour to read the temperature inside the house directly .

| MODEL                          |                               | TH 150                                    | TH 200                                       | TH 300     |  |
|--------------------------------|-------------------------------|-------------------------------------------|----------------------------------------------|------------|--|
| ≪Vol <mark>ume</mark>          |                               | 150 liter                                 | 200 liter                                    | 300 liter  |  |
| Dim <mark>ension</mark> s (cm) | Diameter                      | 48 cm                                     | 48 cm                                        | 48 cm      |  |
| 5                              | Length                        | 100 cm                                    | 135 cm                                       | 165 cm     |  |
| Internal Material              |                               | Steel Enameled at 800° C/ <b>Pocelain</b> |                                              |            |  |
| Exterior Material              |                               | Steel Painted White color                 |                                              |            |  |
| Insulation                     | Rigid injected polyrethane PU |                                           |                                              |            |  |
| Test Pressure                  |                               | 10 Bar                                    |                                              |            |  |
| Work Pressure                  |                               | 8 Bar                                     |                                              |            |  |
| Thickness of metal             | Internal                      | 3 mm                                      |                                              |            |  |
| Certificate                    | [                             | ISO 9001:2008                             | <b>(                                    </b> | Conformity |  |