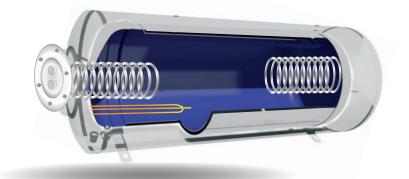

### HORIZONTAL | TANK



#### **Technical features**



### DOUBLE FLANGE TANK

- Porcelain of the **European-made** thickness of 4 mm

- The substance is isolated Polerythan thickness of 5 cm to save water temperature.
- External casing of the Galvanized steel thickness of 0.8 mm To save the insulating material.
- Is equipped with a heating system linking.
- Resistance is equipped with an electric strongly 1500w for use when needed.
- Equipped with Magnesium Anode to save the device from wear and calcification
- Digital thermal hour to read the temperature inside the house directly .

| MODEL                          |                               | TH 150                                    | TH 200                                       | TH 300     |  |
|--------------------------------|----------------------