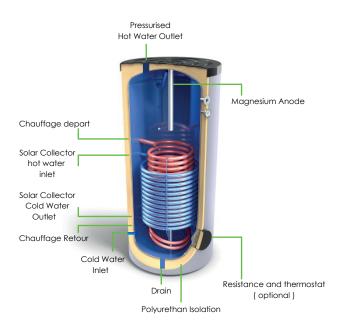

# **VSCH** TANK

Vertical accumulators up to 500 liters. With own patent. Manufactured according to international quality standards and European standards. Closed circuit operation. High quality steel sheet wall, welding with automatic controlled atmosphere process.

Consumption circuit in 316L stainless steel, very resistant to contractions, expansions and high temperatures. They are checked with double pressure control, ensuring a long warranty period..

#### Wide range of systems:

VSCH IP: three-circuit accumulator integrated with pump, control unit and expansion vessel. For operation in both Drain-back system and conventional forced system