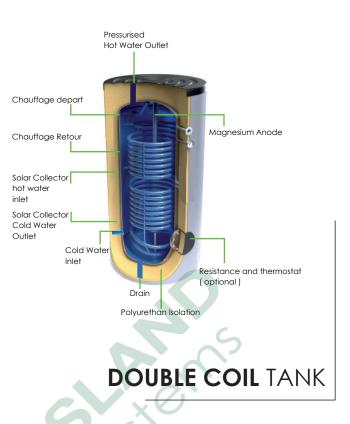

## COIL IN COIL TANK

- Porcelain of the European-made thickness of 4 mm
- The substance is isolated Polerythan thickness of 5 cm to save water temperature.
- External casing of the Galvanized steel thickness of 0.8 mm To save the insulating material.
- Is equipped with a heating system linking.
- Resistance is equipped with an electric strongly 2000w for use when needed.
- Equipped with Magnesium Anode to save the device from wear and calcification
- Digital thermal hour to read the temperature inside the house directly .